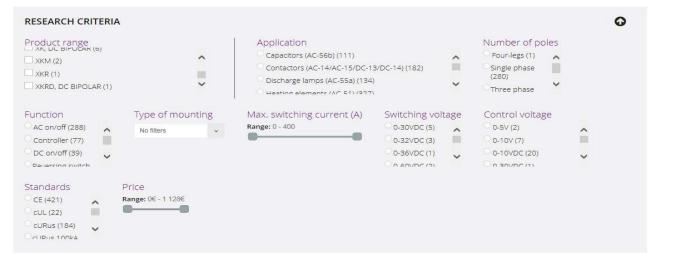

### Research criteria

To ease your research you can use our Filter Search function. Various criteria can be used :

- -Product range,
- -Applications,
- -Number of poles,
- -Function,
- -Type of mounting,
- -Max. switching current,
- -Switching voltage,
- -Control voltage,
- -Standards,
- -Price.

### RESEARCH CRITERIA